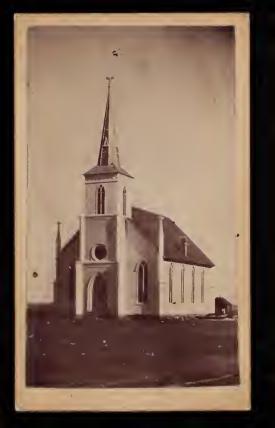

f- 11. 11. T. HEATH, Pholo, Grand Rapids









a and Presbyterian Church Cañon City Colorado July 1907



















Prestylerien Bhutch. Esperance New York.











L I.SH COLU BIA

Built entirely by Trimsheard Indians.



# FERGUSON CORNER OF

AND EIGHTEENTH STREETS.

SUNDAY SCHOOL AT 10 a.m.

PREACHING AT II a. m. and 7:30 p. m.

# PRESBYTERIAN CHURCH.

### Rochester, Minnesota.

**Rev. SHELDON JACKSON, Pastor.** Residence in rear of Church.

This Church, situated on the corner of Zumbro and Prospect streets, is open for divine worship every Sabbath. Strangers visiting the city, and citizens, are cordially invited to attend

Morning Service, 10<sup>1</sup>/<sub>2</sub> o'clock.
Evening Service, 7 o'clock.
Sabbath School, 2 o'clock.
Prayer-Meeting, We